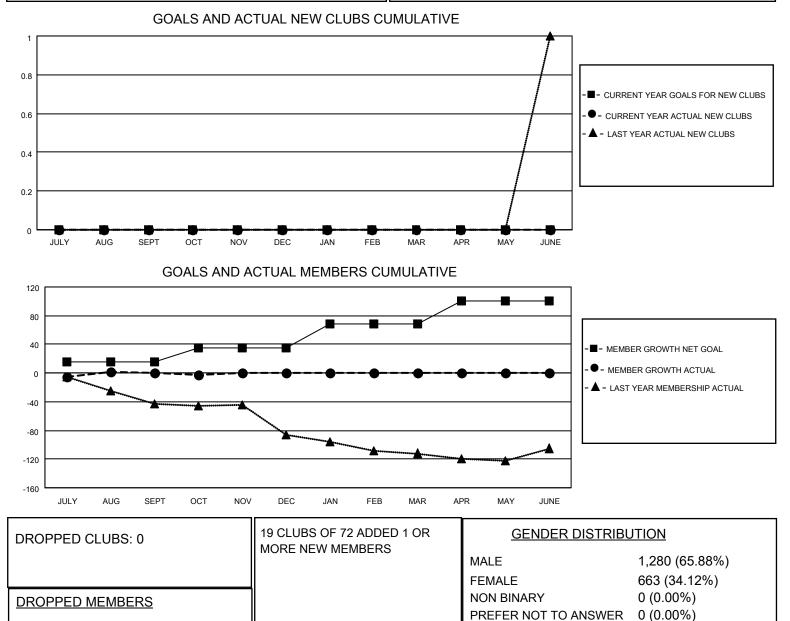

## LOCATION MAINE

District 41

Results as of: 10/31/2021

| Clubs                 |               |           |               | Members               |                          |                         |                                                    |
|-----------------------|---------------|-----------|---------------|-----------------------|--------------------------|-------------------------|----------------------------------------------------|
| RESULTS FOR 2021-2022 |               |           |               | RESULTS FOR 2021-2022 |                          |                         |                                                    |
| QUARTER               | NEW CLUB GOAL | NEW CLUBS | DROPPED CLUBS | QUARTER               | EMBER GROWTH NET<br>GOAL | MEMBER GROWTH<br>ACTUAL | DROPPED<br>MEMBERS ACTUAL<br>(including transfers) |
| JULY/AUG/SEPT         | 0             | 0         | 0             | JULY/AUG/SEPT         | - 15                     | 27                      | 25                                                 |
| OCT/NOV/DEC           | 0             | 0         | 0             | OCT/NOV/DEC           | 20                       | 13                      | 12                                                 |
| JAN/FEB/MAR           | 0             | 0         | 0             | JAN/FEB/MAR           | 34                       | 0                       | 0                                                  |
| APR/MAY/JUNE          | 0             | 0         | 0             | APR/MAY/JUNE          | 31                       | 0                       | 0                                                  |

CLICK HERE FOR CUMULATIVE

MEMBERSHIP DATA

8

0

29

37

468

242